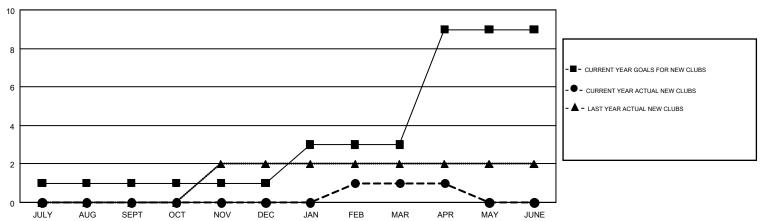

## MT: DENNIS STEVENSON, GARY WONG

GMT CA NA

| Clubs                 |               |           |               | Members               |                                                                |                                                              |                                                    |  |
|-----------------------|---------------|-----------|---------------|-----------------------|----------------------------------------------------------------|--------------------------------------------------------------|----------------------------------------------------|--|
| RESULTS FOR 2016-2017 |               |           |               | RESULTS FOR 2016-2017 |                                                                |                                                              |                                                    |  |
| QUARTER               | NEW CLUB GOAL | NEW CLUBS | DROPPED CLUBS | QUARTER               | NEW MEMBER GROWTH<br>NET GOAL (not reinstated<br>or transfers) | NEW MEMBER<br>GROWTH ACTUAL (not<br>reinstated or transfers) | DROPPED<br>MEMBERS ACTUAL<br>(including transfers) |  |
| JULY/AUG/SEPT         | 1             | 0         | 4             | JULY/AUG/SEPT         | -211                                                           | 247                                                          | 577                                                |  |
| OCT/NOV/DEC           | 0             | 0         | 3             | OCT/NOV/DEC           | 129                                                            | 265                                                          | 432                                                |  |
| JAN/FEB/MAR           | 2             | 1         | 2             | JAN/FEB/MAR           | 143                                                            | 409                                                          | 325                                                |  |
| APR/MAY/JUNE          | 6             | 0         | 1             | APR/MAY/JUNE          | 244                                                            | 145                                                          | 58                                                 |  |

## GOALS AND ACTUAL NEW CLUBS CUMULATIVE