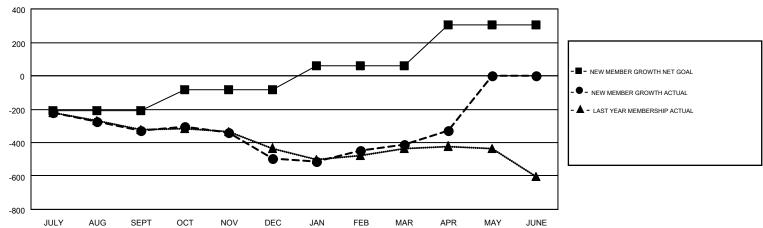

## MT: DENNIS STEVENSON, GARY WONG

GMT CA NA

| Clubs                 |               |           |               | Members               |                                                                |                                                              |                                                    |  |
|-----------------------|---------------|-----------|---------------|-----------------------|----------------------------------------------------------------|--------------------------------------------------------------|----------------------------------------------------|--|
| RESULTS FOR 2016-2017 |               |           |               | RESULTS FOR 2016-2017 |                                                                |                                                              |                                                    |  |
| QUARTER               | NEW CLUB GOAL | NEW CLUBS | DROPPED CLUBS | QUARTER               | NEW MEMBER GROWTH<br>NET GOAL (not reinstated<br>or transfers) | NEW MEMBER<br>GROWTH ACTUAL (not<br>reinstated or transfers) | DROPPED<br>MEMBERS ACTUAL<br>(including transfers) |  |
| JULY/AUG/SEPT         | 1             | 0         | 4             | JULY/AUG/SEPT         | -211                                                           | 247                                                          | 577                                                |  |
| OCT/NOV/DEC           | 0             | 0         | 3             | OCT/NOV/DEC           | 129                                                            | 265                                                          | 432                                                |  |
| JAN/FEB/MAR           | 2             | 1         | 2             | JAN/FEB/MAR           | 143                                                            | 409                                                          | 325                                                |  |
| APR/MAY/JUNE          | 6             | 0         | 1             | APR/MAY/JUNE          | 244                                                            | 145                                                          | 58                                                 |  |

## GOALS AND ACTUAL MEMBERS CUMULATIVE

| DROPPED CLUBS: 10  DROPPED MEMBERS |             | 303 CLUBS OF 435 ADDED 1 OR MORE<br>NEW MEMBERS | GENDER DISTR<br>MALE<br>FEMALE    | 7,280 (62.88%)<br>4,298 (37.12%) |       |
|------------------------------------|-------------|-------------------------------------------------|-----------------------------------|----------------------------------|-------|
| DECEASED                           | 162         | CLICK HERE FOR CUMULATIVE                       | TOTAL FAMILY UNIT MEMBERS         |                                  | 2,499 |
| CLUB CANCELLED OTHER               | 89<br>1,139 | MEMBERSHIP DATA                                 | FAMILY MEMBERS PAYING HALF 1 DUES |                                  | 1,277 |
| TOTAL                              | 1,390       |                                                 |                                   |                                  |       |